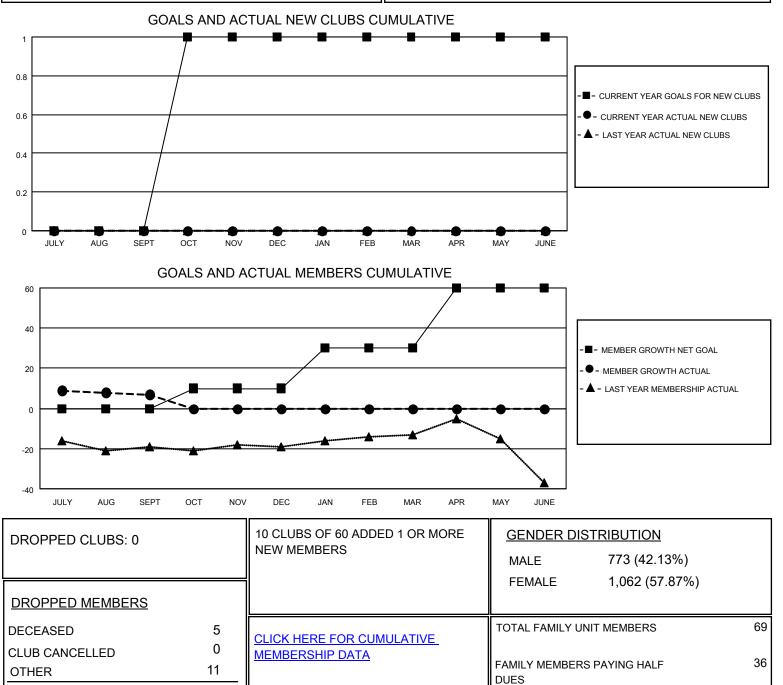

## LOCATION JAMAICA

District 60 B

Results as of: 9/30/2020

| Clubs                 |               |           |               | Members               |                          |                         |                                                    |
|-----------------------|---------------|-----------|---------------|-----------------------|--------------------------|-------------------------|----------------------------------------------------|
| RESULTS FOR 2020-2021 |               |           |               | RESULTS FOR 2020-2021 |                          |                         |                                                    |
| QUARTER               | NEW CLUB GOAL | NEW CLUBS | DROPPED CLUBS | QUARTER ME            | EMBER GROWTH NET<br>GOAL | MEMBER GROWTH<br>ACTUAL | DROPPED<br>MEMBERS ACTUAL<br>(including transfers) |
| JULY/AUG/SEPT         | 0             | 0         | 0             | JULY/AUG/SEPT         | 0                        | 24                      | 16                                                 |
| OCT/NOV/DEC           | 1             | 0         | 0             | OCT/NOV/DEC           | 10                       | 0                       | 0                                                  |
| JAN/FEB/MAR           | 0             | 0         | 0             | JAN/FEB/MAR           | 20                       | 0                       | 0                                                  |
| APR/MAY/JUNE          | 0             | 0         | 0             | APR/MAY/JUNE          | 30                       | 0                       | 0                                                  |